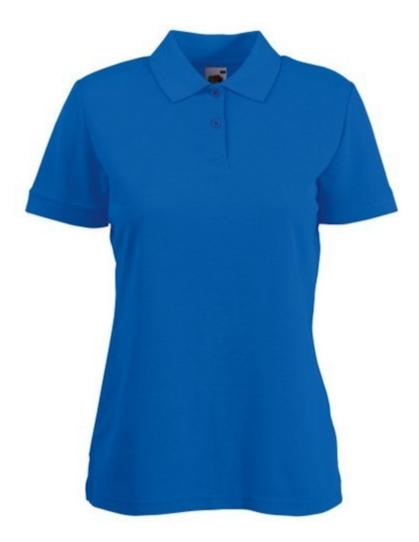

# FRUIT OF THE LOOM, 65/35 LADIES POLO, WOMEN'S POLO SHIRT, ROYAL BLUE, S

#### Specification

Fruit of the Loom, 65/35 Ladies Polo, women's polo shirt, royal blue, S. Women's polo shirt, made up of 65% cotton and 35% polyester, 230gm / m2 T-shirt. Guaranteed 60 degree wash, lightly strung, button-down buttons, classic polo shirt, normal cut. Branding: embroidery, flex, flock, sieve